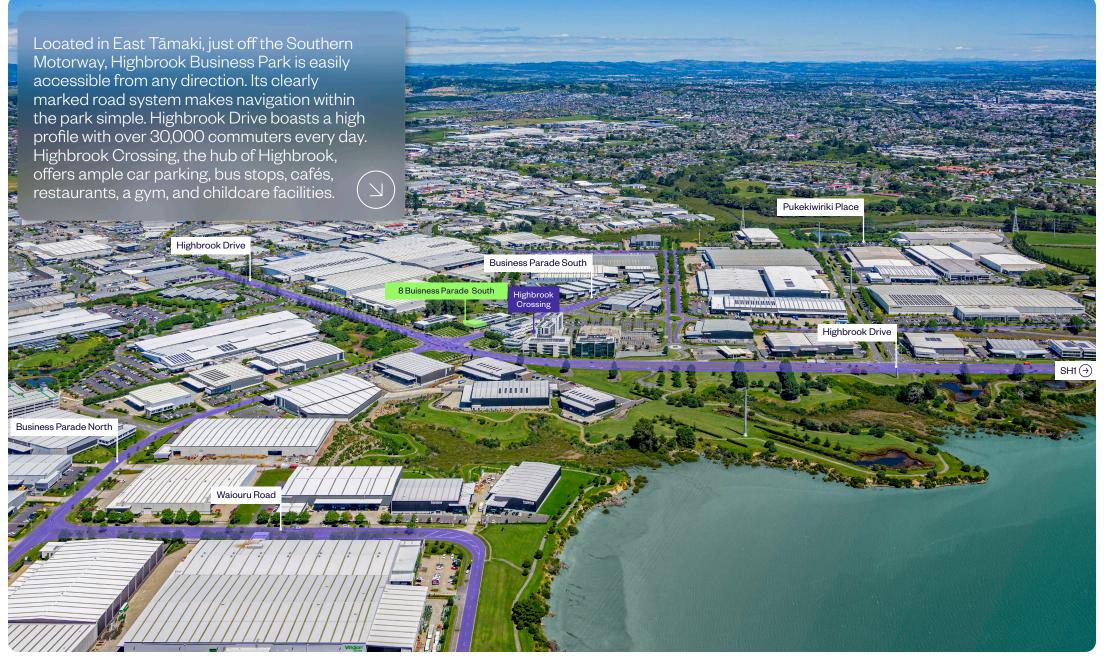

# STRATEGIC LOGATION

## KEY INFRASTRUCTURE HIGHBROOK BUSINESS PARK GREENLANE ONEHUNGA MT WELLINGTON **METRO** MĀNGERE SH20 TRAIN SH1 OTARA Key Features 1km to SH1 5km to Botany **Town Centre** 16km to Airport 18km to CBD TAKANINI