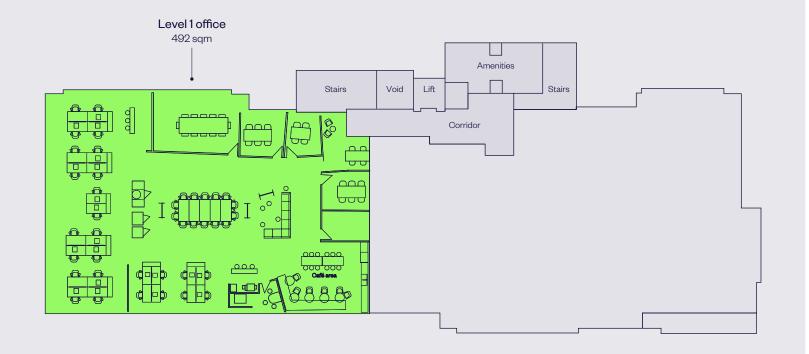

## PROPOSED LAYOUT

Level 1 office492 sqmCar parks20

#### **Address**

8 Business Parade South, East Tāmaki, Auckland

Business Parade South

\*Furniture not included. Subject to Goodman approval.