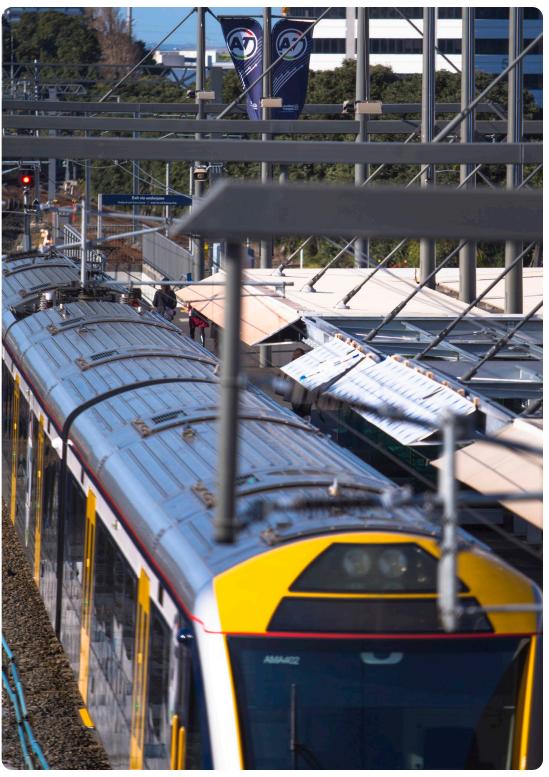

## HIGHBROOK PUBLIC TRANSPORT

The convenient location is well serviced by bus and train.

#### **Trains**

The Eastern and Southern line trains are available at Ōtāhuhu train station, located 2 km away from Highbrook Business Park. Only a 30 minute ride on bus line **351.** 