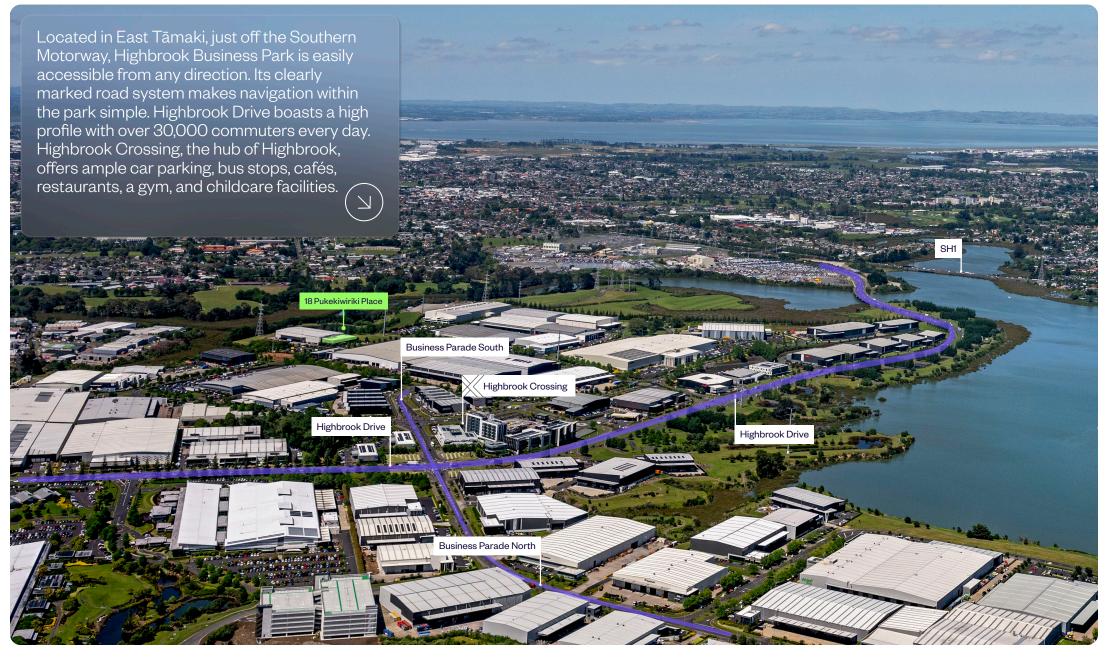

#### 18 Pukekiwiriki Place

#### HIGHBROOK Goodman

## **OFFICE**















18 Pukekiwiriki Place

## **KEY FEATURES**

High quality office space, situated in Highbrook Business Park near the Highbrook Crossing amenities. Including cafés, restaurants, gym and accommodation.

Excellent signage opportunities

Surrounded by prominent businesses including, Stanley Black & Decker, NZ Post and ACCO Brands.Full office fitout and lift

Great access to Highbrook's parklands and walkways

60 car parks

# STRATEGICLOGATION



## **SITE PLAN**

L1 office **1,450 sqm** 

Car parks on grade 60

#### Address

18 Pukekiwiriki Place, East Tāmaki, Auckland



### KEY INFRASTRUCTURE HIGHBROOK BUSINESS PARK GREENLANE ONEHUNGA MT WELLINGTON **METRO** MĀNGERE SH20 TRAIN SH1 OTARA Key Features 1km to SH1 5km to Botany **Town Centre** 16km to Airport 18km to CBD TAKANINI

## HGHBROOK BUSINESS PARK





## HIGHBROOK PUBLIC TRANSPORT

The convenient location is well serviced by bus and train.

#### **Buses**

There are several bus stops close to and from Highbrook Drive:

- + **031** Mangere Town Centre, Papatoetoe Hunters Corner, Otara, Botany.
- + **070** Ellerslie, Newmarket, Botany, Pakuranga, Panmure, City.
- + **351** Botany, Highbrook, Ōtāhuhu Town Centre, Ōtāhuhu Station. (Monday to Friday only)
- + **352** Panmure,