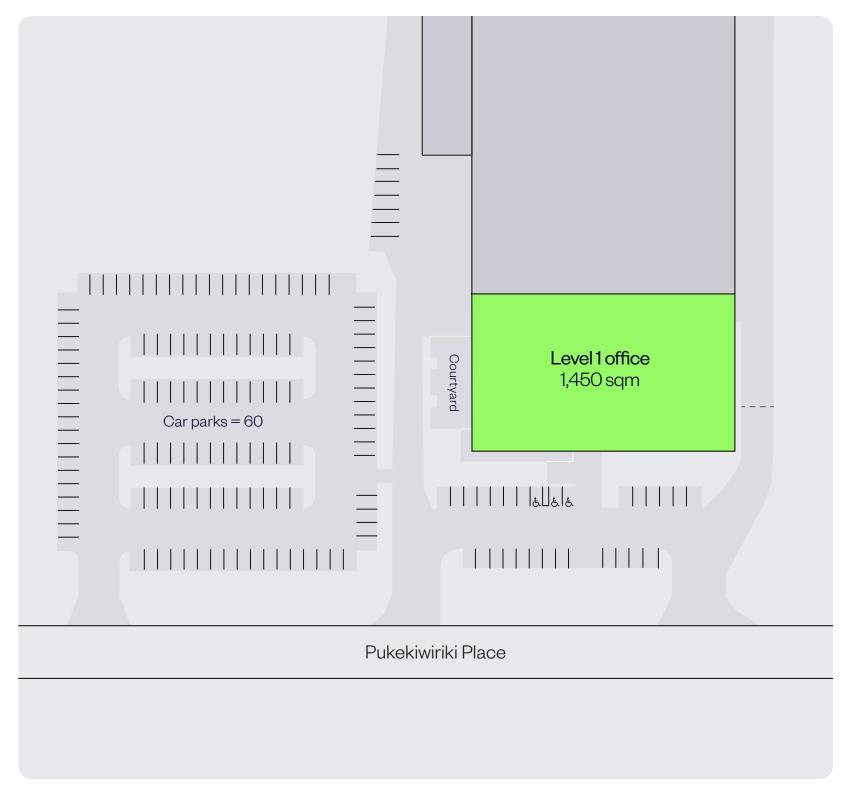

#### 18 Pukekiwiriki Place

#### HIGHBROOK Goodman

## **OFFICE**















18 Pukekiwiriki Place

## **KEY FEATURES**

High quality office space, situated in Highbrook Business Park near the Highbrook Crossing amenities. Including cafés, restaurants, gym and accommodation.

Excellent signage opportunities

Surrounded by prominent businesses including, Stanley Black & Decker, NZ Post and ACCO Brands.Full office fitout and lift

Great access to Highbrook's parklands and walkways

60 car parks

# STRATEGICLOGATION



## **SITE PLAN**

L1 office **1,450 sqm** 

Car parks on grade 60

#### Address

18 Pukekiwiriki Place, East Tāmaki, Auckland



### KEY INFRASTRUCTURE HIGHBROOK BUSINESS PARK GREENLANE ONEHUNGA MT WELLINGTON **METRO** MĀNGERE SH20 TRAIN SH1 OTARA Key Features 1km to SH1 5km to Botany **Town Centre** 16km to Airport 18km to CBD TAKANINI

## HGHBROOK BUSINESS PARK





## HIGHBROOK PUBLIC TRANSPORT

The convenient location is well serviced by bus and train.

#### **Buses**

There are several bus stops close to and from Highbrook Drive:

- + **031** Mangere Town Centre, Papatoetoe Hunters Corner, Otara, Botany.
- + **070** Ellerslie, Newmarket, Botany, Pakuranga, Panmure, City.
- + **351** Botany, Highbrook, Ōtāhuhu Town Centre, Ōtāhuhu Station. (Monday to Friday only)
- + **352** Panmure, Highbrook, East Tāmaki, Manukau.
- + **353** Manukau, Preston Rd, Springs Rd, Harris Rd, Botany Town Centre.

#### **Trains**

T