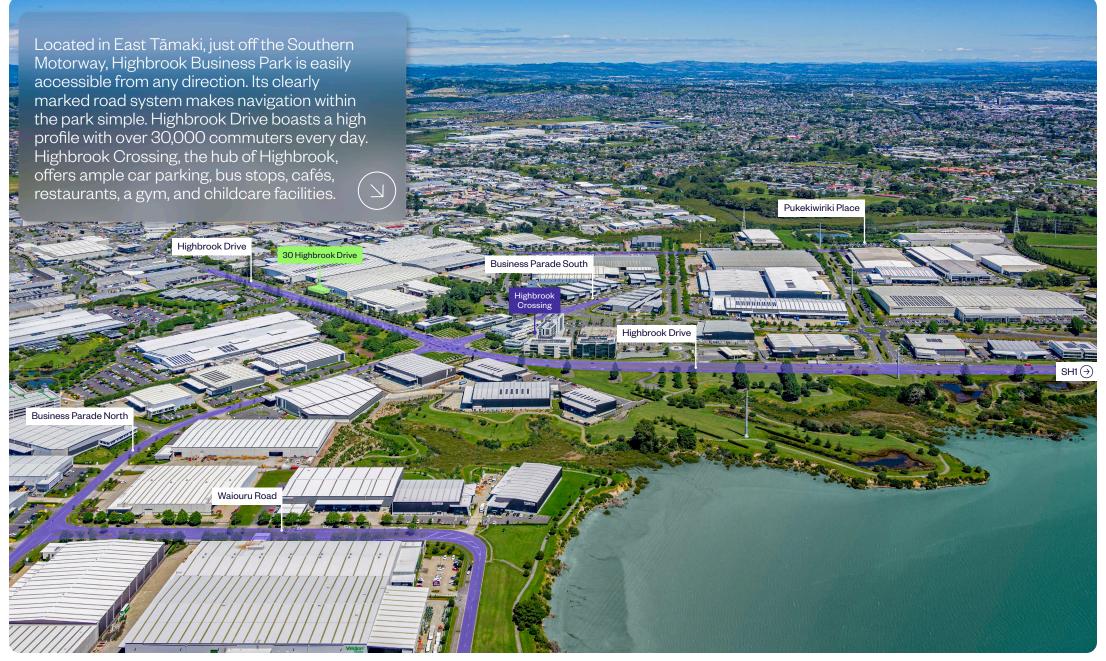

# STRATEGIC LOGATION

### KEY INFRASTRUCTURE HIGHBROOK BUSINESS PARK GREENLANE ONEHUNGA MT WELLINGTON **METRO** MĀNGERE SH20 TRAIN SH1 OTARA Key Features 1km to SH1 5km to Botany **Town Centre** 16km to Airport 18km to CBD TAKANINI