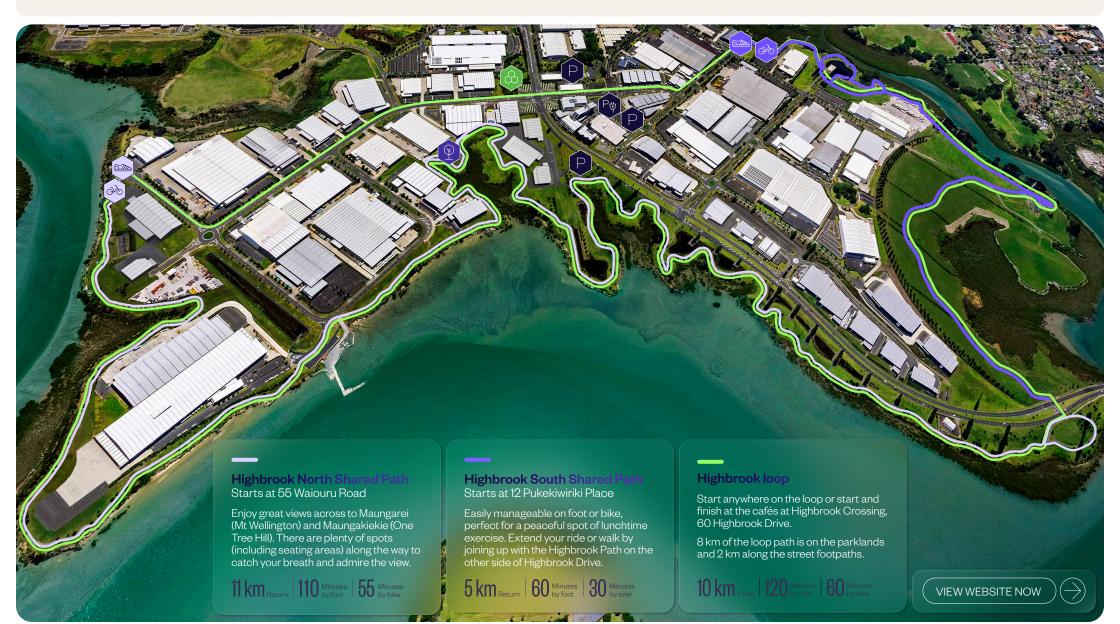

# HIGHBROOK WALKING & BIKING TRACKS

Dogs must be on-leash and are not permitted in foreshore areas

#### **Highbrook Parklands**

Beautiful parklands with 8 km cycle, running, walking track and stunning coastal views over the Tāmaki River.