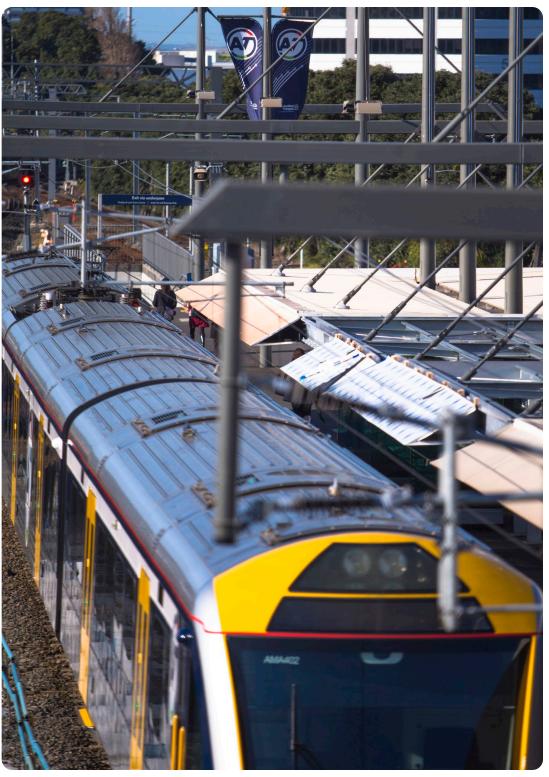

#### **Trains**

The Eastern and Southern line trains are available at Ōtāhuhu train station, located 2 km away from Highbrook Business Park. Only a 30 minute ride on bus line **351.** 