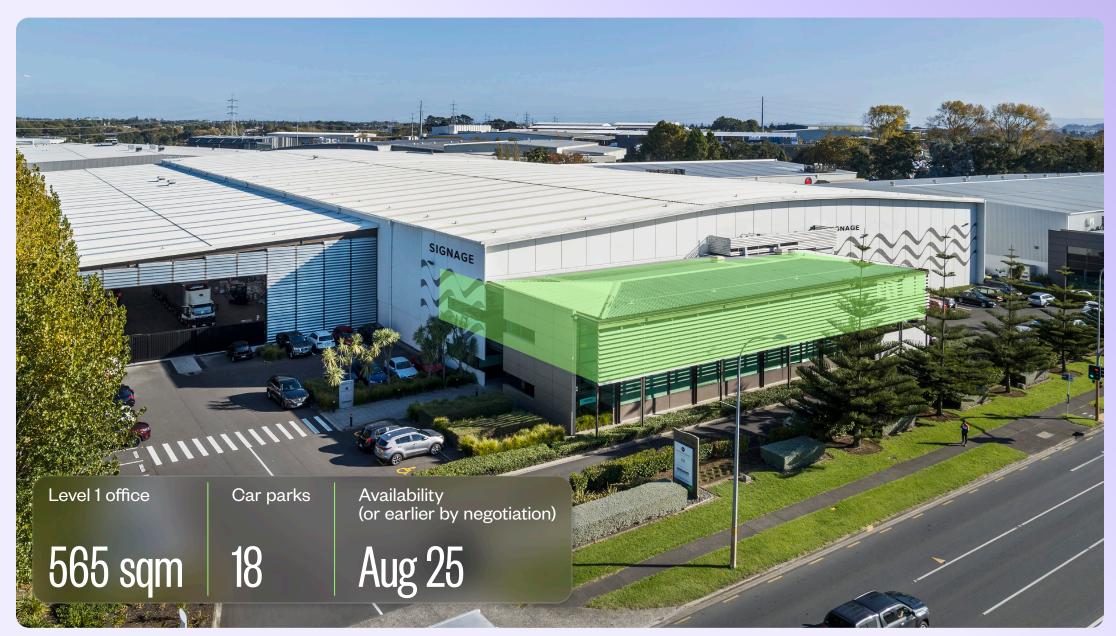

## 30 Highbrook Drive KEY FEATURES

High quality office, situated in Highbrook Business Park and surrounded by all the Highbrook Crossing amenities. Including cafés, restaurants, gym and accommodation.

Car parks available

Modern fitout

Signage opportunities

500 m from Highbrook Crossing

# PROPOSED LAYOUT

| Level 1 office      | 585 sqm |
|---------------------|---------|
| Car parks           | 18      |
| Est total occupancy | 58      |
| Hotdesk allowance   | 9       |
|                     |         |

#### **Address**

30 Highbrook Drive, East Tāmaki, Auckland