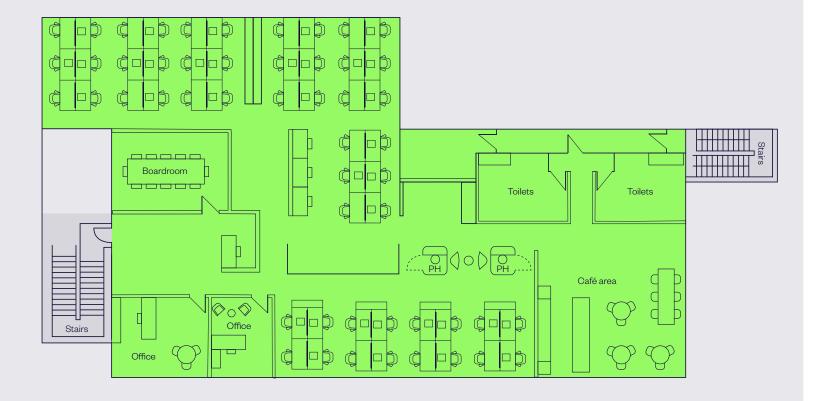

# PROPOSED LAYOUT

| Level 1 office      | 585 sqm |
|---------------------|---------|
| Car parks           | 18      |
| Est total occupancy | 58      |
| Hotdesk allowance   | 9       |
|                     |         |