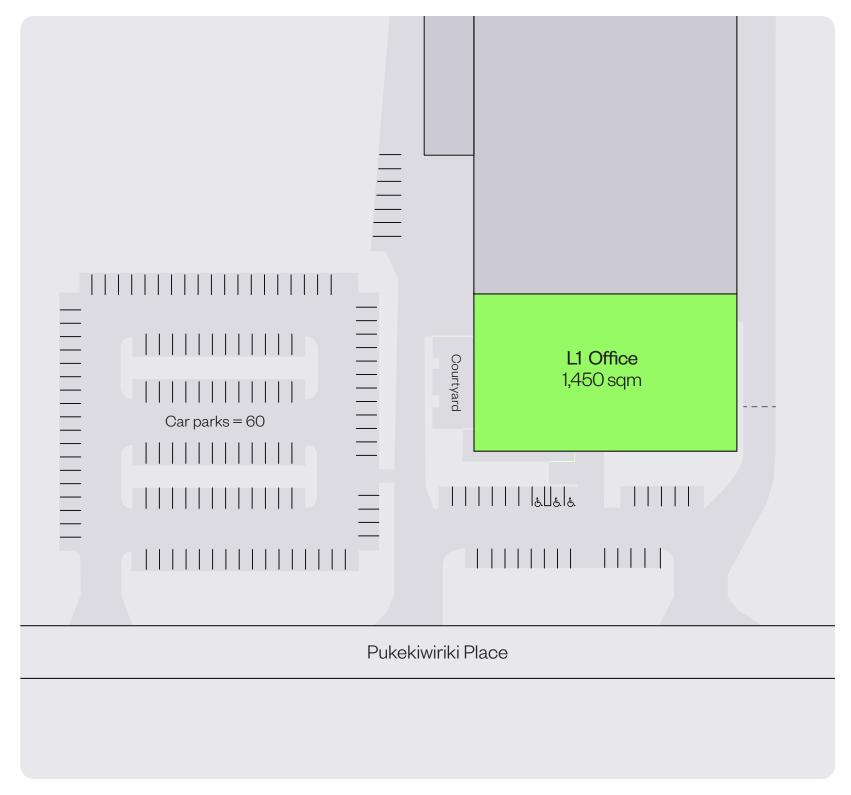

#### 18 Pukekiwiriki Place

#### HIGHBROOK Goodman

## **OFFICE**











18 Pukekiwiriki Place
KEY FEATURES

High quality office space, situated in Highbrook Business Park near the Highbrook Crossing amenities. Including cafés, restaurants, gym and accommodation.

Excellent signage opportunities

Surrounded by prominent businesses including, Stanley Black & Decker, NZ Post and ACCO Brands.Full office fitout and lift

Great access to Highbrook's parklands and walkways

60 car parks

# STRATEGICLOGATION



## **SITE PLAN**

Level 1 office 1,450 sqm

Car parks on grade 60

#### Address

18 Pukekiwiriki Place, East Tāmaki, Auckland



### KEY INFRASTRUCTURE HIGHBROOK BUSINESS PARK GREENLANE ONEHUNGA MT WELLINGTON **METRO** MĀNGERE SH20 TRAIN SH1 OTARA Key Features 1km to SH1 5km to Botany **Town Centre** 16km to Airport 18km to CBD TAKANINI

## HGHBROOK BUSINESS PARK





## HIGHBROOK PUBLIC TRANSPORT

The convenient location is well serviced by bus and train.

#### **Buses**

There are several bus stops close to and from Highbrook Drive:

- + **031** Mangere Town Centre, Papatoetoe Hunters Corner, Otara, Botany.
- + **070** Ellerslie, Newmarket, Botany, Pakuranga, Panmure, City.
- + **351** Botany, Highbrook, Ōtāhuhu Town Centre, Ōtāhuhu Station. (Monday to Friday only)
- + **352** Panmure, Highbrook, East Tāmaki, Manukau.
- + **353** Manukau, Preston Rd, Springs Rd, Harris Rd, Botany Town Centre.

#### **Trains**

T