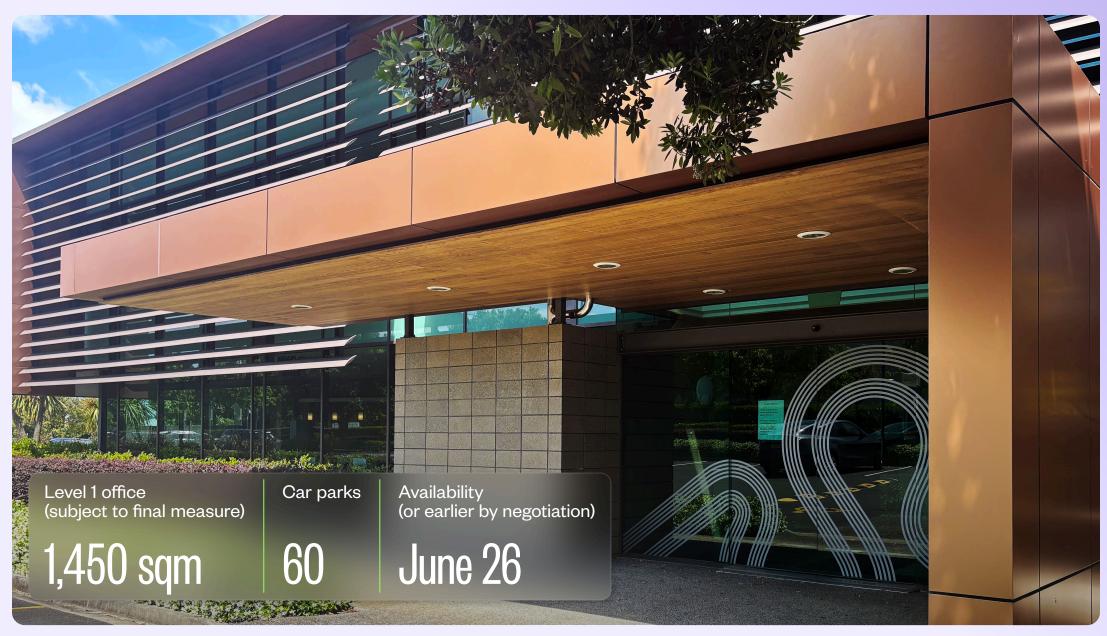

#### 18 Pukekiwiriki Place

## **OFFICE**

18 Pukekiwiriki Place
KEY FEATURES

High quality office space, situated in Highbrook Business Park near the Highbrook Crossing amenities. Including cafés, restaurants, gym and accommodation.

Excellent signage opportunities

Surrounded by prominent businesses including, Stanley Black & Decker, NZ Post and ACCO Brands.Full office fitout and lift

Great access to Highbrook's parklands and walkways

60 car parks

## **SITE PLAN**

Level 1 office 1,450 sqm

Car parks on grade 60

#### Address

18 Pukekiwiriki Place, East Tāmaki, Auckland