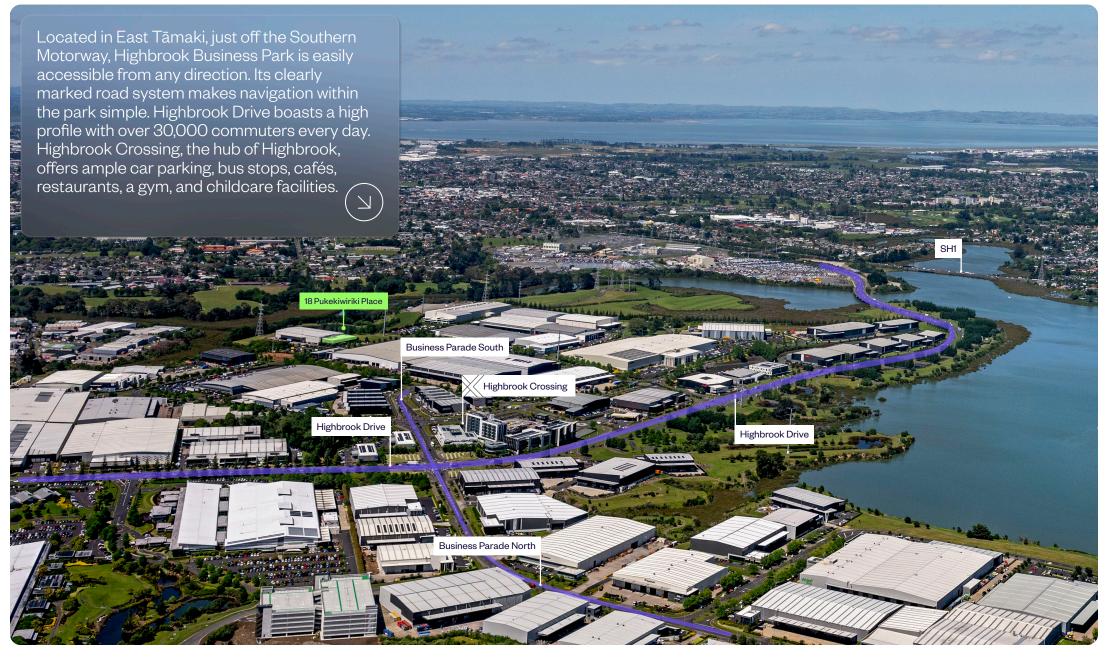

# STRATEGICLOGATION

#### Address

18 Pukekiwiriki Place, East Tāmaki, Auckland

### KEY INFRASTRUCTURE HIGHBROOK BUSINESS PARK GREENLANE ONEHUNGA MT WELLINGTON **METRO** MĀNGERE SH20 TRAIN SH1 OTARA Key Features 1km to SH1 5km to Botany **Town Centre** 16km to Airport 18km to CBD TAKANINI