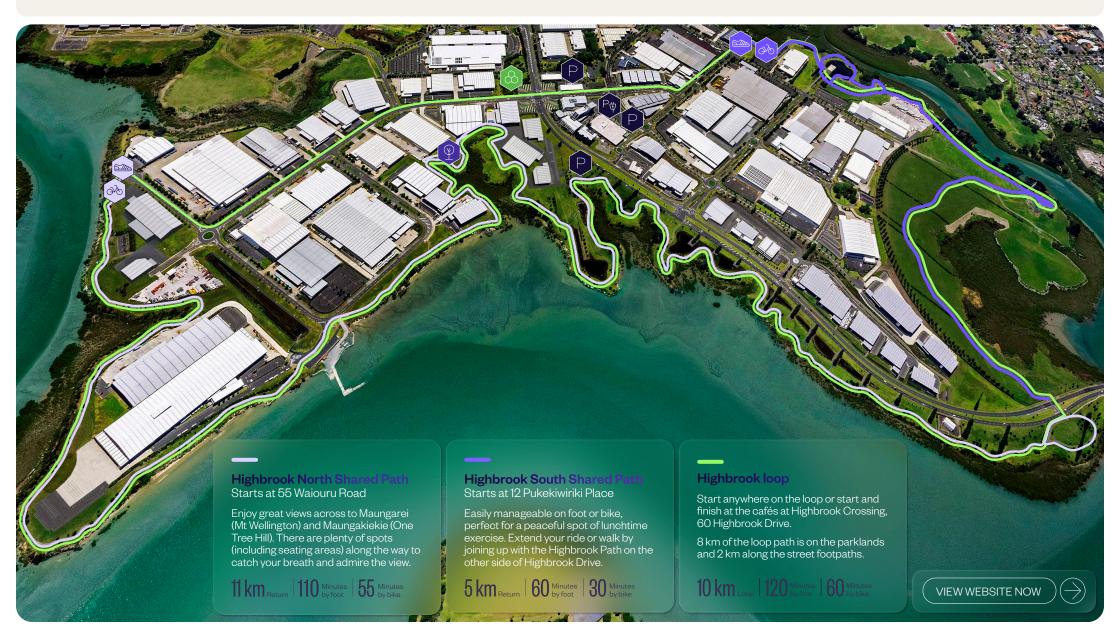

#### **Highbrook Parklands**

Beautiful parklands with 8 km cycle, running, walking track and stunning coastal views over the Tāmaki River.

# HIGHBROOK WALKING & BIKING TRACKS

Dogs must be on-leash and are not permitted in foreshore areas