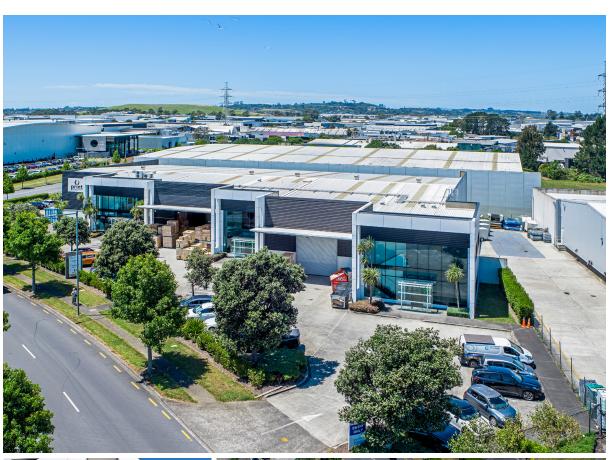

## 4 PUKEKIWIRIKI PLACE UNIT B

Warehouse

681 sqm | 203 sqm | 42 sqm | 15

Car parks

**Availability** Mid 2024

High quality unit space, situated in Highbrook Business Park and located 700m from the Highbrook Crossing amenities. Including cafés, restaurants, gym and accommodation.

7.2 m warehouse stud height

15 car parks

Signage opportunities available

Well located in close proximity to SH1

Surrounded by blue chip businesses such as DHL, NZ Post, BMW and ACCO