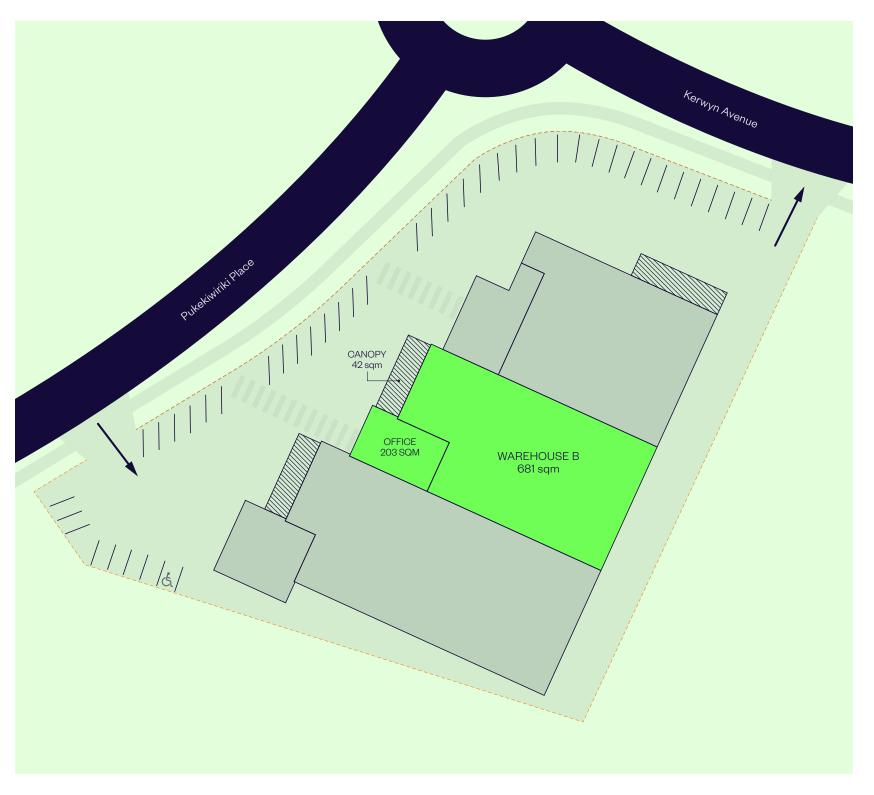

## SITE PLAN

| 681 sqm |
|---------|
|         |
| 203 sqm |
| 42 sqm  |
| 15      |
|         |

## 4 PUKEKIWIRIKI PLACE UNIT B

Warehouse

681 sqm | 203 sqm | 42 sqm | 15

Car parks

**Availability** Mid 2024

High quality unit space, situated in Highbrook Business Park and located 700m from the Highbrook Crossing amenities. Including cafés, restaurants, gym and accommodation.

7.2 m warehouse stud height

15 car parks

Signage opportunities available

Well located in close proximity to SH1

Surrounded by blue chip businesses such as DHL, NZ Post, BMW and ACCO