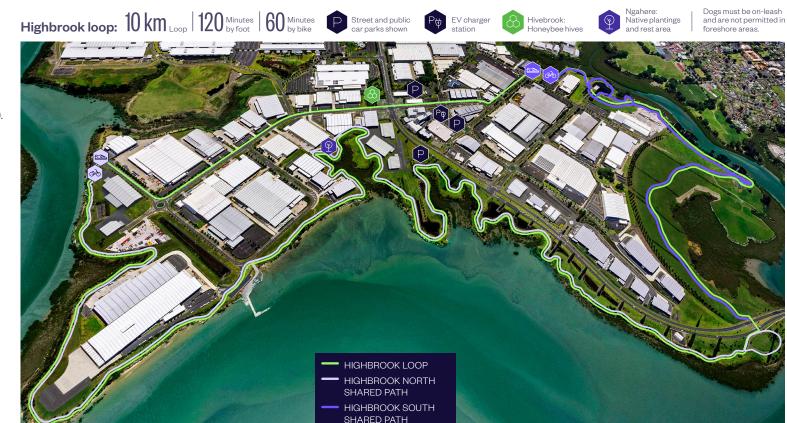

## HIGHBROOK WALKING & BIKING TRACKS

#### Highbrook loop

Start anywhere on the loop or start and finish at the cafés at Highbrook Crossing, 60 Highbrook Drive.

Meet at Highbrook Crossing cafés and park at the public parking. 8 km of the loop path is on the parklands and 2 km along the street footpaths. You'll enjoy the best of what Highbrook Parklands has to offer.

#### **Highbrook Parklands:**

Beautiful parklands with 8 km cycle, running, walking track and stunning coastal views over the Tāmaki River.