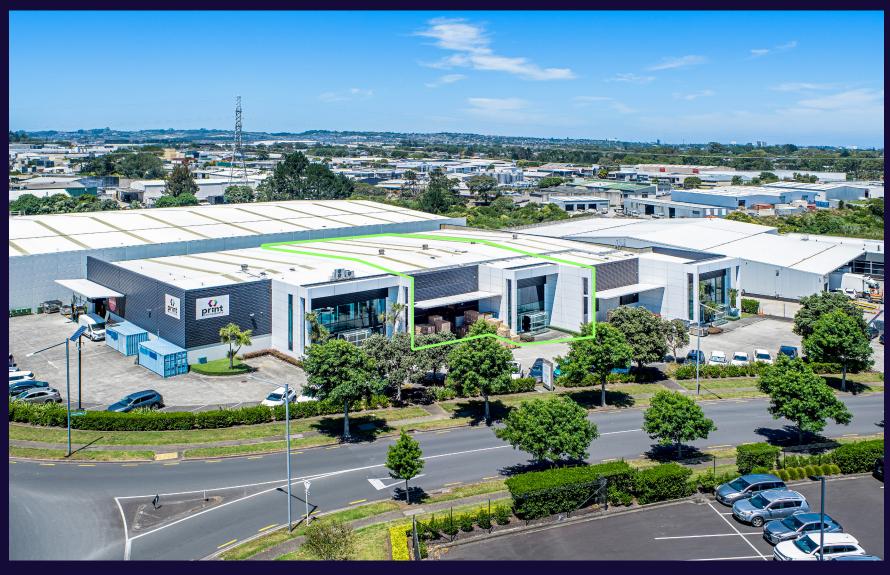

## 4 PUKEKIWIRIKI PLACE UNIT B

Warehouse

681 sqm | 203 sqm | 42 sqm | 15

Car parks

**Availability** Mid 2024

High quality unit space, situated in Highbrook Business Park and located 700m from the Highbrook Crossing amenities. Including cafés, restaurants, gym and accommodation.

7.2 m warehouse stud height

15 car parks

Signage opportunities available

Well located in close proximity to SH1

Surrounded by blue chip businesses such as DHL, NZ Post, BMW and ACCO

#### **Address**

4 Pukekiwiriki Place, East Tāmaki, Auckland