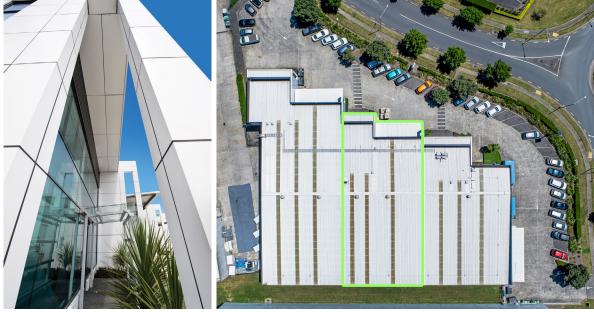

## SITE PLAN

| 681 sqm |
|---------|
|         |
| 203 sqm |
| 42 sqm  |
| 15      |
|         |