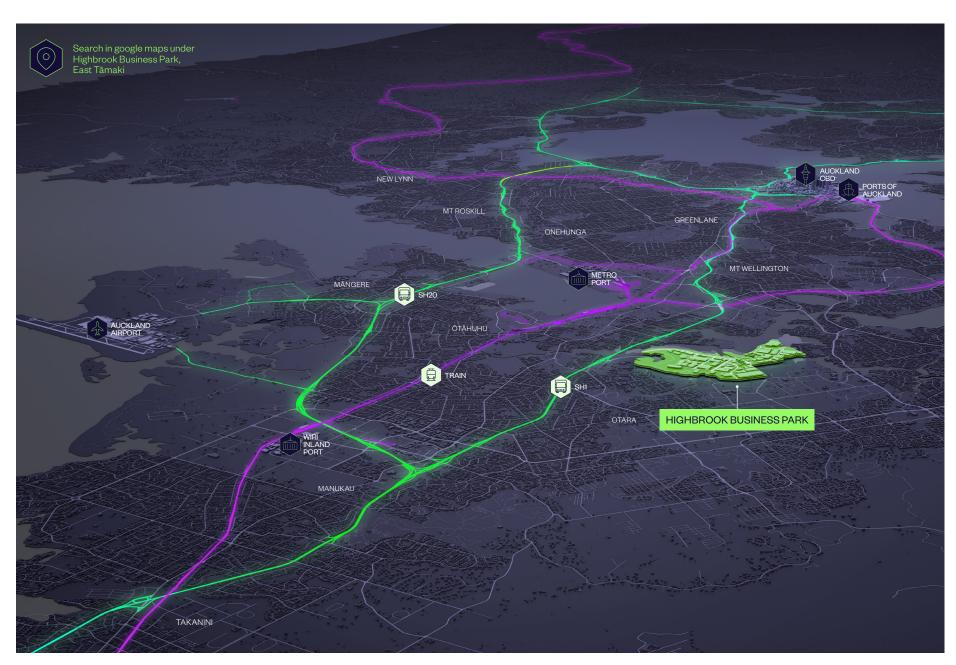

## KEY INFRASTRUCTURE

**HIGHBROOK BUSINESS PARK** 

# HIGHBROOK DRIVE HIGHBROOK CROSSING UNIT B, 4 PUKEKIWIRIKI PLACE KERWYN AVENUE

Highbrook Business Park is located in East Tāmaki, just off the Southern Motorway, and easy to locate and access from any direction. It's clearly marked roading system makes navigation within the park simple.

Highbrook Drive has great profile with over 30,000 commuters everyday. Highbrook Crossing is the hub of Highbrook with plenty of car parking, bus stops, café's and restaurants as well as a gym.