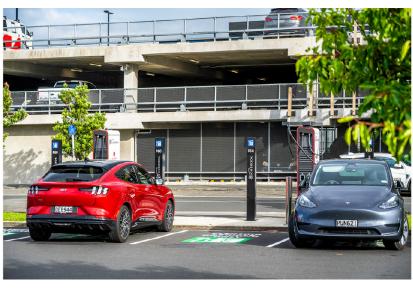

#### **EV Charging**

- + Two ChargeNet fast chargers are located in the 90min free car park on Tūhana Lane.
- + Between the 2 chargers there are 3x CCS and 1x CHAdeMO cables, so 4 EVs could charge at one time.
- + There is plenty of space for larger vans or small trucks too.