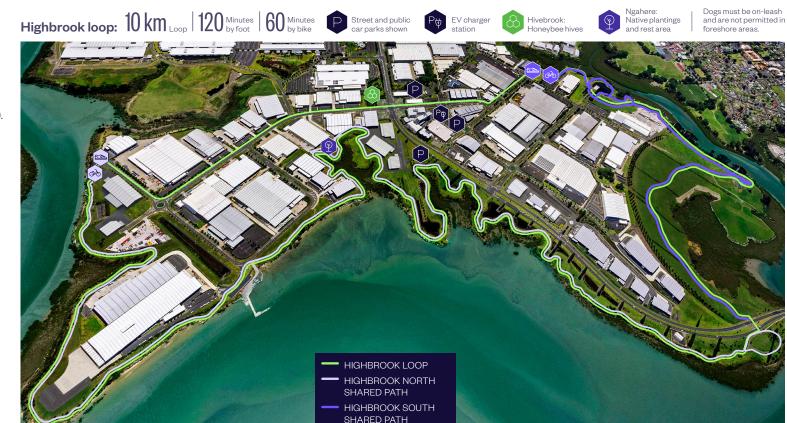

## HIGHBROOK WALKING & BIKING TRACKS

#### **Highbrook North Shared Path**

Starts at 55 Wajouru Road

Tucked away behind Highbrook Business Park, you'll find a scenic gravel path that winds around the edge of the Tāmaki River.

Enjoy great views across to Maungarei (Mt Wellington) and Maungakiekie (One Tree Hill). There are plenty of spots (including seating areas) along the way to catch your breath and admire the view. The path is generally even and flat, with a couple of dips in the path where cyclists may need to dismount.

A peaceful walk or ride south of Highbrook Business Park, perfect for a spot of lunchtime exercise if you work nearby. There are a few slight hills, but it's still

Leave city life behind as you walk or cycle through wide open spaces, and discover great views of the upper Tāmaki River and Ōtara Lake.

easily manageable on foot or bike.

Extend your ride or walk by joining up with the Highbrook Path on the other side of Highbrook Drive.

#### Highbrook loop

Start anywhere on the loop or start and finish at the cafés at Highbrook Crossing, 60 Highbrook Drive.

Meet at Highbrook Crossing cafés and park at the public parking. 8 km of the loop path is on the parklands and 2 km along the street footpaths. You'll enjoy the best of what Highbrook Parklands has to offer.