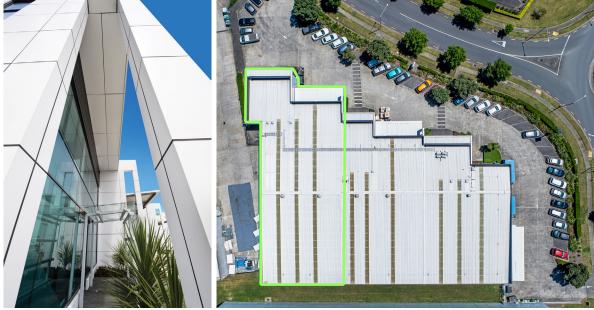

## SITE PLAN

| 902 sqm |
|---------|
|         |
| 263 sqm |
| 44 sqm  |
| 15      |
|         |