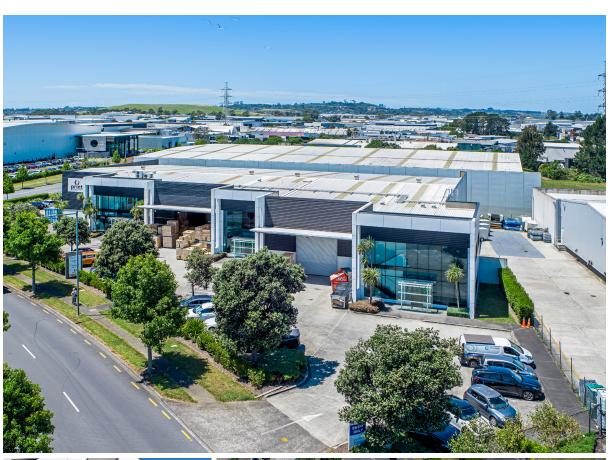

## 4 PUKEKIWIRIKI PLACE UNIT A

902 sqm | 263 sqm | 44 sqm | 15

**Availability** Mid 2024

High quality unit space, situated in Highbrook Business Park and located 700m from the Highbrook Crossing amenities. Including cafés, restaurants, gym and accommodation.

7.4 m warehouse stud height

15 car parks

Signage opportunities available

Well located in close proximity to SH1

Surrounded by blue chip businesses such as DHL, NZ Post, BMW and ACCO

#### **Address**

4 Pukekiwiriki Place, East Tāmaki, Auckland