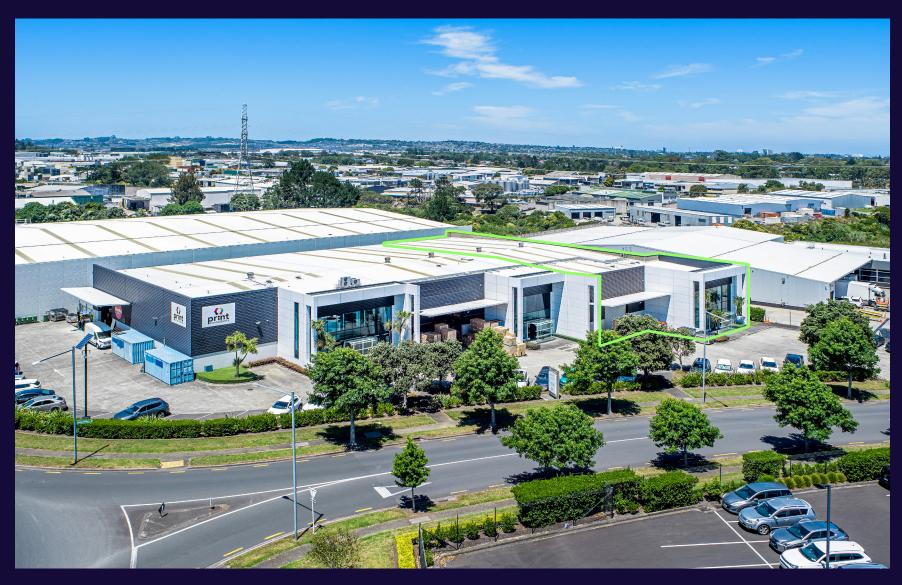

## 4 PUKEKIWIRIKI PLACE UNIT A

902 sqm | 263 sqm | 44 sqm | 15

**Availability** Mid 2024

High quality unit space, situated in Highbrook Business Park and located 700m from the Highbrook Crossing amenities. Including cafés, restaurants, gym and accommodation.

7.4 m warehouse stud height

15 car parks

Signage opportunities available

Well located in close proximity to SH1

Surrounded by blue chip businesses such as DHL, NZ Post, BMW and ACCO

#### **Address**

4 Pukekiwiriki Place, East Tāmaki, Auckland