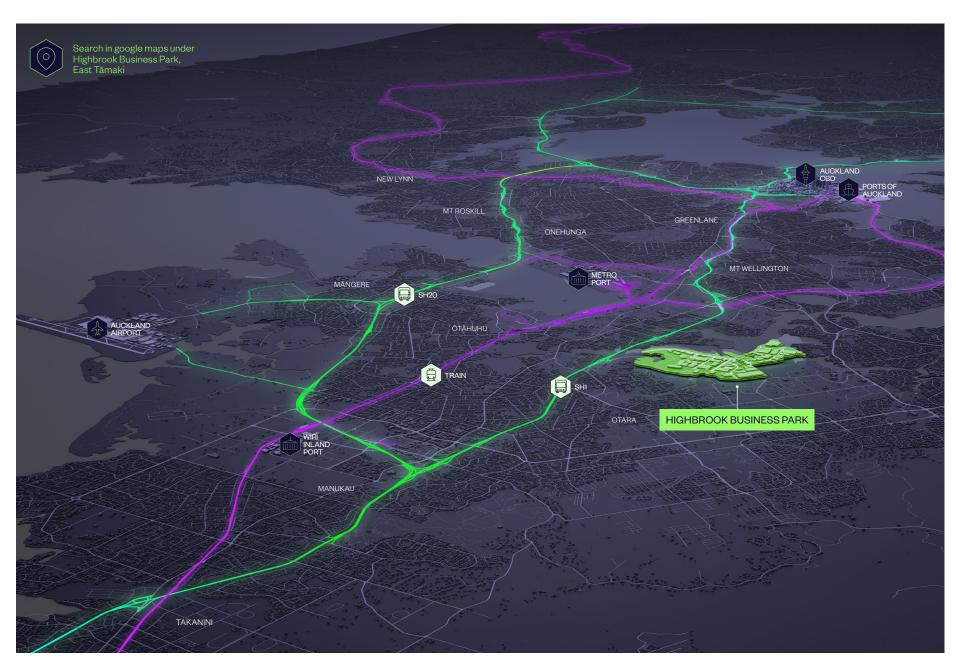

## KEY INFRASTRUCTURE

**HIGHBROOK BUSINESS PARK** 

# HIGHBROOK DRIVE HIGHBROOK CROSSING UNIT A, 4 PUKEKIWIRIKI PLACE KERWYN AVENUE

Highbrook Business Park is located in East Tāmaki, just off the Southern Motorway, and easy to locate and access from any direction. It's clearly marked roading system makes navigation within the park simple.

Highbrook Drive has great profile with over 30,000 commuters everyday. Highbrook Crossing is the hub of Highbrook with plenty of car parking, bus stops, café's and restaurants as well as a gym.