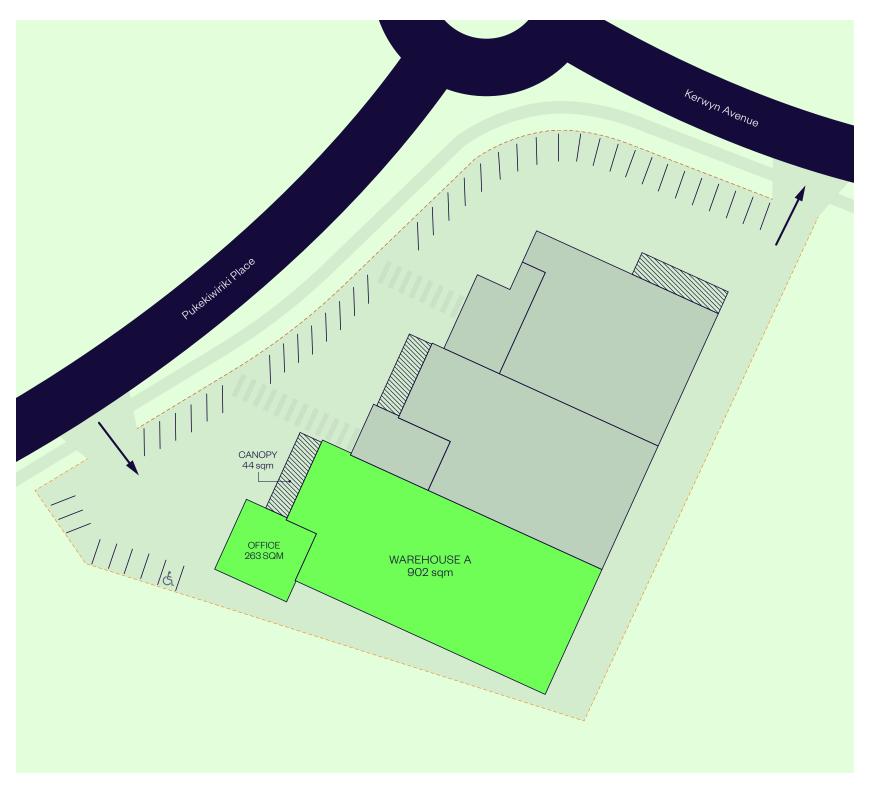

## SITE PLAN

| 902 sqm |
|---------|
|         |
| 263 sqm |
| 44 sqm  |
| 15      |
|         |

#### **Address**

4 Pukekiwiriki Place, East Tāmaki, Auckland

## 4 PUKEKIWIRIKI PLACE UNIT A

902 sqm | 263 sqm | 44 sqm | 15

**Availability** Mid 2024

High quality unit space, situated in Highbrook Business Park and located 700m from the Highbrook Crossing amenities. Including cafés, restaurants, gym and accommodation.

7.4 m warehouse stud height

15 car parks

Signage opportunities available

Well located in close proximity to SH1

Surrounded by blue chip businesses such as DHL, NZ Post, BMW and ACCO